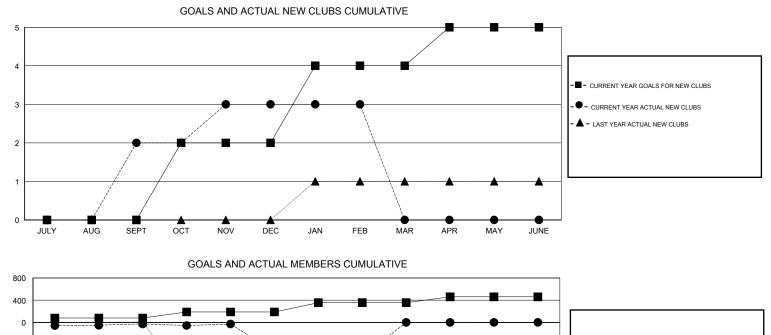

## GMT: VINOD KHANNA

| LOCATION INDIA | ۱. |
|----------------|----|
|----------------|----|

GMT CA 6

|                              |                  | Clubs               |                            |                             |                              |                    | Members                          |                              |                             |
|------------------------------|------------------|---------------------|----------------------------|-----------------------------|------------------------------|--------------------|----------------------------------|------------------------------|-----------------------------|
| RESULTS FOR 2013-2014        |                  |                     |                            | RESULTS FOR 2013-2014       |                              |                    |                                  |                              |                             |
| QUARTER                      | NEW CLUB<br>GOAL | ACTUAL NEW<br>CLUBS | ACTUAL<br>DROPPED<br>CLUBS | ACTUAL NET<br>GAIN/<br>LOSS | QUARTER                      | NEW MEMBER<br>GOAL | ACTUAL TOTAL<br>MEMBERS<br>ADDED | ACTUAL<br>DROPPED<br>MEMBERS | ACTUAL NET<br>GAIN/<br>LOSS |
| JULY/AUG/SEPT<br>OCT/NOV/DEC | 0<br>2           | 2<br>1              | 0<br>8                     | 2<br>-7                     | JULY/AUG/SEPT<br>OCT/NOV/DEC | 80<br>108          | 60<br>86                         | 87<br>590                    | -27<br>-504                 |
| JAN/FEB/MAR<br>APR/MAY/JUNE  | 2<br>1           | 0<br>0              | 2<br>0                     | -2<br>0                     | JAN/FEB/MAR<br>APR/MAY/JUNE  | 168<br>104         | 21<br>0                          | 93<br>0                      | -72<br>0                    |