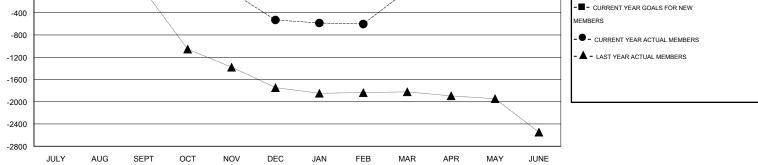

## GMT: VINOD KHANNA

| LOCATION INDIA | ۱. |
|----------------|----|
|----------------|----|

GMT CA 6

|                              |                  | Clubs               |                            |                             |                              |                    | Members                          |                              |                             |
|------------------------------|------------------|---------------------|----------------------------|-----------------------------|------------------------------|--------------------|----------------------------------|------------------------------|-----------------------------|
| RESULTS FOR 2013-2014        |                  |                     |                            | RESULTS FOR 2013-2014       |                              |                    |                                  |                              |                             |
| QUARTER                      | NEW CLUB<br>GOAL | ACTUAL NEW<br>CLUBS | ACTUAL<br>DROPPED<br>CLUBS | ACTUAL NET<br>GAIN/<br>LOSS | QUARTER                      | NEW MEMBER<br>GOAL | ACTUAL TOTAL<br>MEMBERS<br>ADDED | ACTUAL<br>DROPPED<br>MEMBERS | ACTUAL NET<br>GAIN/<br>LOSS |
| JULY/AUG/SEPT<br>OCT/NOV/DEC | 0<br>2           | 2<br>1              | 0<br>8                     | 2<br>-7                     | JULY/AUG/SEPT<br>OCT/NOV/DEC | 80<br>108          | 60<br>86                         | 87<br>590                    | -27<br>-504                 |
| JAN/FEB/MAR<br>APR/MAY/JUNE  | 2<br>1           | 0<br>0              | 2<br>0                     | -2<br>0                     | JAN/FEB/MAR<br>APR/MAY/JUNE  | 168<br>104         | 21<br>0                          | 93<br>0                      | -72<br>0                    |